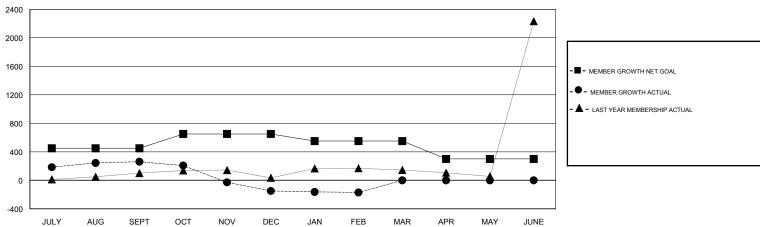

# GOALS AND ACTUAL MEMBERS CUMULATIVE

| DROPPED CLUBS: 4  DROPPED MEMBERS |     | 55 CLUBS OF 139 ADDED 1 OR MORE<br>NEW MEMBERS | GENDER DISTRIBUTION           MALE         4,438 (57.53%)           FEMALE         3,276 (42.47%)           Women Percentage Fiscal Year Goal: 40% |       |
|-----------------------------------|-----|------------------------------------------------|----------------------------------------------------------------------------------------------------------------------------------------------------|-------|
| DECEASED                          | 5   | CLICK HERE FOR CUMULATIVE                      | TOTAL FAMILY UNIT MEMBERS                                                                                                                          | 6,006 |
| CLUB CANCELLED                    | 36  | MEMBERSHIP DATA                                |                                                                                                                                                    | 0.545 |
| OTHER                             | 669 |                                                | FAMILY MEMBERS PAYING HALF DUES                                                                                                                    | 3,545 |
| TOTAL                             | 710 |                                                |                                                                                                                                                    |       |

# GMT: JAYESH THAKKAR LOCATION INDIA GMT CA

| Clubs         |               |           |               | Members               |                           |                         |                                              |
|---------------|---------------|-----------|---------------|-----------------------|---------------------------|-------------------------|----------------------------------------------|
|               | RESULTS FOR   | 2018-2019 |               | RESULTS FOR 2018-2019 |                           |                         |                                              |
| QUARTER       | NEW CLUB GOAL | NEW CLUBS | DROPPED CLUBS | QUARTER               | MEMBER GROWTH NET<br>GOAL | MEMBER GROWTH<br>ACTUAL | DROPPED MEMBERS ACTUAL (including transfers) |
| JULY/AUG/SEPT | 3             | 7         | 2             | JULY/AUG/SEPT         | 450                       | 412                     | 112                                          |
| OCT/NOV/DEC   | 2             | 1         | 2             | OCT/NOV/DEC           | 200                       | 160                     | 532                                          |
| JAN/FEB/MAR   | 2             | 0         | 0             | JAN/FEB/MAR           | -100                      | 51                      | 66                                           |
| APR/MAY/JUNE  | 0             | 0         | 0             | APR/MAY/JUNE          | -250                      | 0                       | 0                                            |