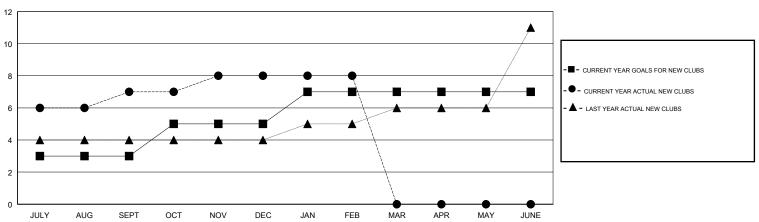

### GOALS AND ACTUAL NEW CLUBS CUMULATIVE

# GMT: JAYESH THAKKAR LOCATION INDIA GMT CA

| Clubs         |               |           |               | Members               |                           |                         |                                              |
|---------------|---------------|-----------|---------------|-----------------------|---------------------------|-------------------------|----------------------------------------------|
|               | RESULTS FOR   | 2018-2019 |               | RESULTS FOR 2018-2019 |                           |                         |                                              |
| QUARTER       | NEW CLUB GOAL | NEW CLUBS | DROPPED CLUBS | QUARTER               | MEMBER GROWTH NET<br>GOAL | MEMBER GROWTH<br>ACTUAL | DROPPED MEMBERS ACTUAL (including transfers) |
| JULY/AUG/SEPT | 3             | 7         | 2             | JULY/AUG/SEPT         | 450                       | 412                     | 112                                          |
| OCT/NOV/DEC   | 2             | 1         | 2             | OCT/NOV/DEC           | 200                       | 160                     | 532                                          |
| JAN/FEB/MAR   | 2             | 0         | 0             | JAN/FEB/MAR           | -100                      | 51                      | 66                                           |
| APR/MAY/JUNE  | 0             | 0         | 0             | APR/MAY/JUNE          | -250                      | 0                       | 0                                            |